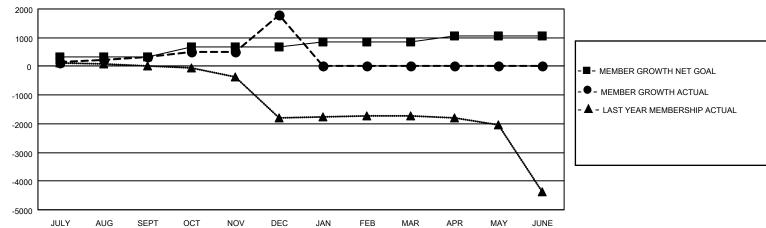

# Multiple District 3232

Results as of: 12/31/2020

**LOCATION: INDIA** 

| _ |                       |                       |                         |                                                    |  |  |  |  |  |  |
|---|-----------------------|-----------------------|-------------------------|----------------------------------------------------|--|--|--|--|--|--|
|   | Members               |                       |                         |                                                    |  |  |  |  |  |  |
|   | RESULTS FOR 2020-2021 |                       |                         |                                                    |  |  |  |  |  |  |
| - | QUARTER MEMB          | ER GROWTH NET<br>GOAL | MEMBER GROWTH<br>ACTUAL | DROPPED<br>MEMBERS ACTUAL<br>(including transfers) |  |  |  |  |  |  |
|   | JULY/AUG/SEPT         | 315                   | 491                     | 138                                                |  |  |  |  |  |  |
|   | OCT/NOV/DEC           | 355                   | 2,073                   | 572                                                |  |  |  |  |  |  |
|   | JAN/FEB/MAR           | 190                   | 0                       | 0                                                  |  |  |  |  |  |  |
|   | APR/MAY/JUNE          | 190                   | 0                       | 0                                                  |  |  |  |  |  |  |

## GOALS AND ACTUAL MEMBERS CUMULATIVE

| DROPPED CLUBS: 3 |     | 214 CLUBS OF 368 ADDED 1 OR MORE<br>NEW MEMBERS | GENDER DISTRIBUTION  MALE 10,754 (63.92%) |                |         |
|------------------|-----|-------------------------------------------------|-------------------------------------------|----------------|---------|
| DROPPED MEMBERS  |     |                                                 | FEMALE                                    | 6,070 (36.08%) |         |
| DECEASED         | 36  | CLICK HERE FOR CUMULATIVE                       | TOTAL FAMILY UNIT MEMBERS                 |                | 12,617  |
| CLUB CANCELLED 0 |     | MEMBERSHIP DATA                                 |                                           |                | 2 2 4 4 |
| OTHER            | 674 |                                                 | FAMILY MEMBERS PAYING HALF DUES           |                | 8,841   |
| TOTAL            | 710 |                                                 | 0000                                      |                |         |