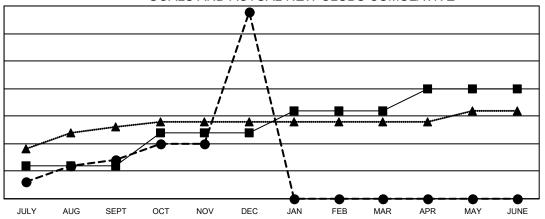

#### Clubs **RESULTS FOR 2020-2021** NEW CLUB GOAL **NEW CLUBS** DROPPED CLUBS **QUARTER** 7 6 3 JULY/AUG/SEPT 0 6 27 OCT/NOV/DEC JAN/FEB/MAR APR/MAY/JUNE

### GOALS AND ACTUAL NEW CLUBS CUMULATIVE

- ■ - CURRENT YEAR GOALS FOR NEW CLUBS

- CURRENT YEAR ACTUAL NEW CLUBS

- ▲ - LAST YEAR ACTUAL NEW CLUBS